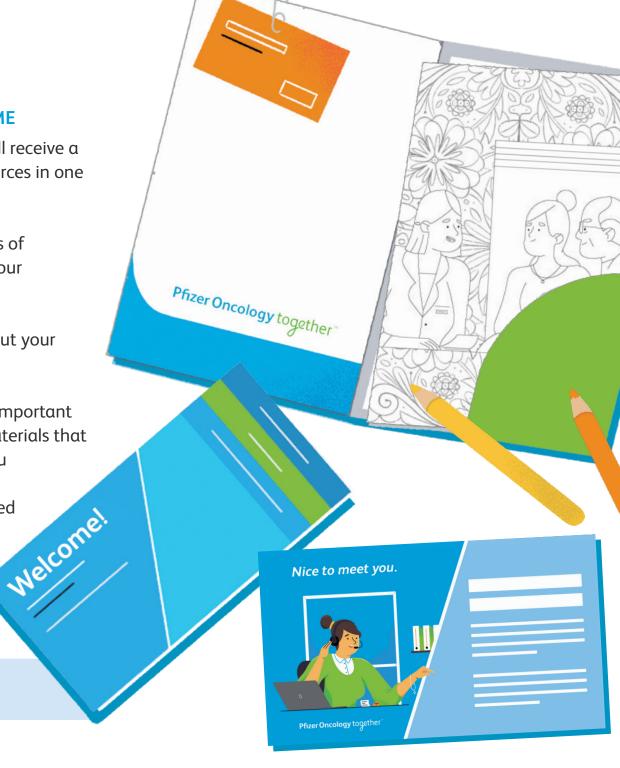

#### **RESOURCES MAILED TO YOUR HOME**

After enrolling in the program, you will receive a **Welcome Kit** to keep all of your resources in one convenient place, including:

- A brochure that explains the details of our program and some ways that your Care Champion can offer support
- A card that tells you a bit more about your Care Champion's background
- A binder with tabs for you to keep important medical information, notes, and materials that your Care Champion will mail to you
- Helpful tips on how to stay organized
- Adult **coloring pages** and pencils

Sign up to get these resources, and more!